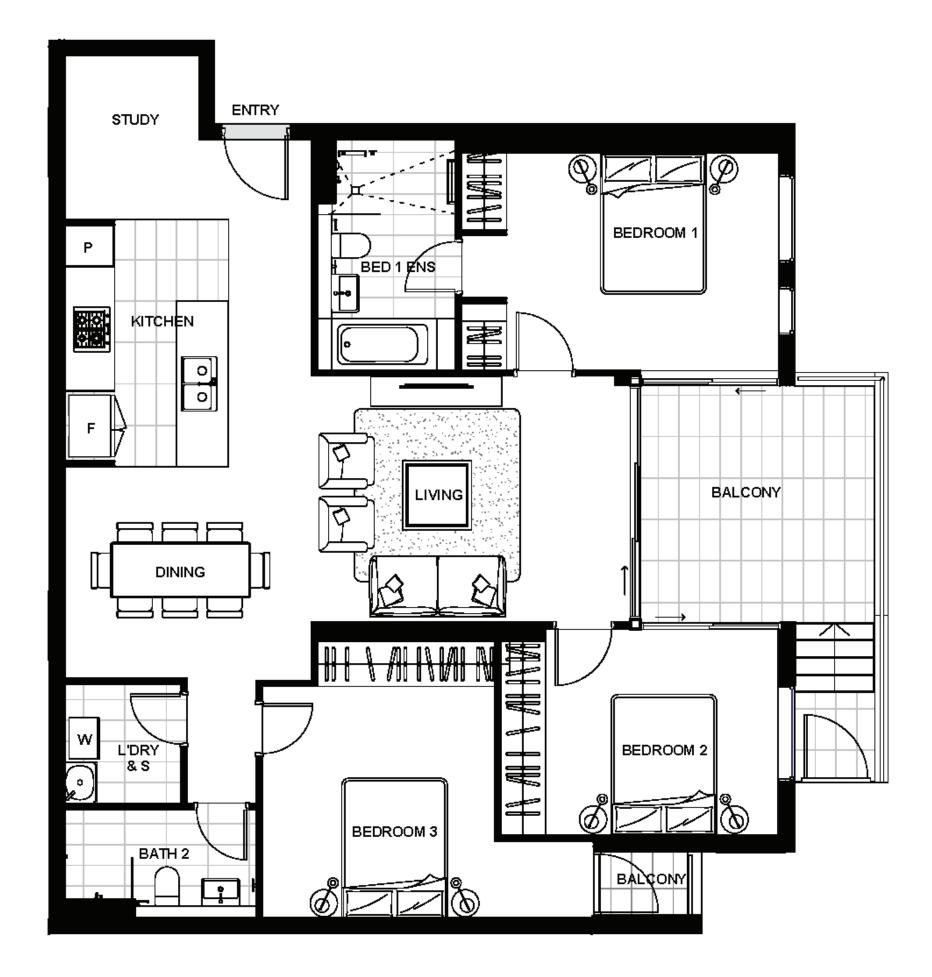

## **APARTMENT**

80 Main Street, Rouse Hill, NSW

Unit 216

## AREA

Total Strata Size: 136 m<sup>2</sup>