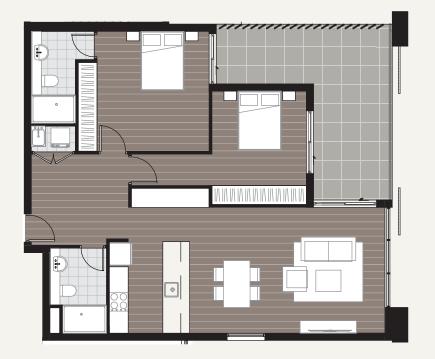

## UNIT 122-722

## Two Bedroom Internal Area 86 sqm External Area 20 sqm Total Area 106 sqm Storage 1 Image 2 Image 1

8 Herman Crescent, Rouse Hill